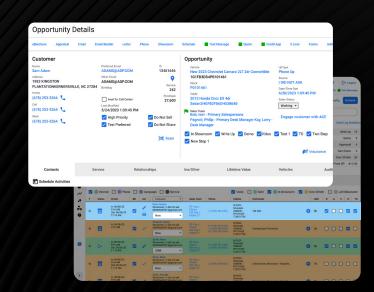

## Take a Closer Look at Elead CRM

- The redesigned and more intuitive user interface provides a more cohesive and efficient workflow
  Fast and flexible integration with all major DMS providers to eliminate inefficiencies
  One system for all customer data gives you more accurate and personalized interactions
  A robust performance dashboard provides a one-click view of lead activities
  Telephony integration tracks, logs and maps all incoming calls, including missed calls (all major providers)
- 6 s

Self-service workflow management and editor

Data-driven reports and dashboards help you make better informed decisions

9

Use customized auto-responders to send detailed vehicle info, photos and alternative vehicle options